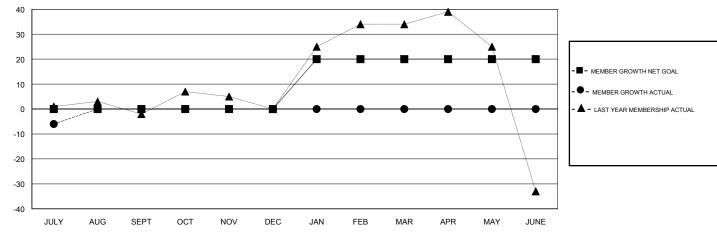

## GOALS AND ACTUAL MEMBERS CUMULATIVE

| DROPPED CLUBS: 1  DROPPED MEMBERS |    | 6 CLUBS OF 36 ADDED 1 OR MORE<br>NEW MEMBERS | GENDER DISTRIBUTION  MALE 688 (58.85%)  FEMALE 481 (41.15%)  Women Percentage Fiscal Year Goal: 0% |     |
|-----------------------------------|----|----------------------------------------------|----------------------------------------------------------------------------------------------------|-----|
| DECEASED                          | 0  | CLICK HERE FOR CUMULATIVE                    | TOTAL FAMILY UNIT MEMBERS                                                                          | 187 |
| CLUB CANCELLED                    | 0  | MEMBERSHIP DATA                              | FAMILY MEMBERS PAYING HALF                                                                         | 98  |
| OTHER                             | 20 |                                              |                                                                                                    | 90  |
| TOTAL                             | 20 |                                              |                                                                                                    |     |