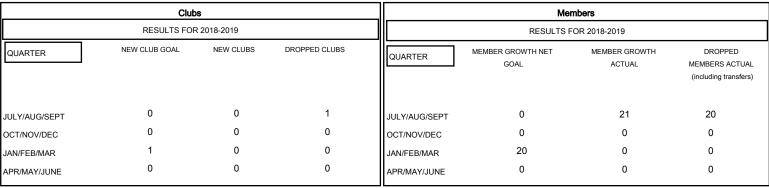

## GOALS AND ACTUAL NEW CLUBS CUMULATIVE

## GOALS AND ACTUAL MEMBERS CUMULATIVE

| DROPPED CLUBS: 1  DROPPED MEMBERS |    | 6 CLUBS OF 36 ADDED 1 OR MORE<br>NEW MEMBERS | GENDER DISTRIBUTION  MALE 688 (58.85%)  FEMALE 481 (41.15%)  Women Percentage Fiscal Year Goal: 0% |     |
|-----------------------------------|----|----------------------------------------------|----------------------------------------------------------------------------------------------------|-----|
| DECEASED                          | 0  | CLICK HERE FOR CUMULATIVE                    | TOTAL FAMILY UNIT MEMBERS                                                                          | 187 |
| CLUB CANCELLED                    | 0  | MEMBERSHIP DATA                              | FAMILY MEMBERS PAYING HALF                                                                         | 98  |
| OTHER                             | 20 |                                              |                                                                                                    | 90  |
| TOTAL                             | 20 |                                              |                                                                                                    |     |